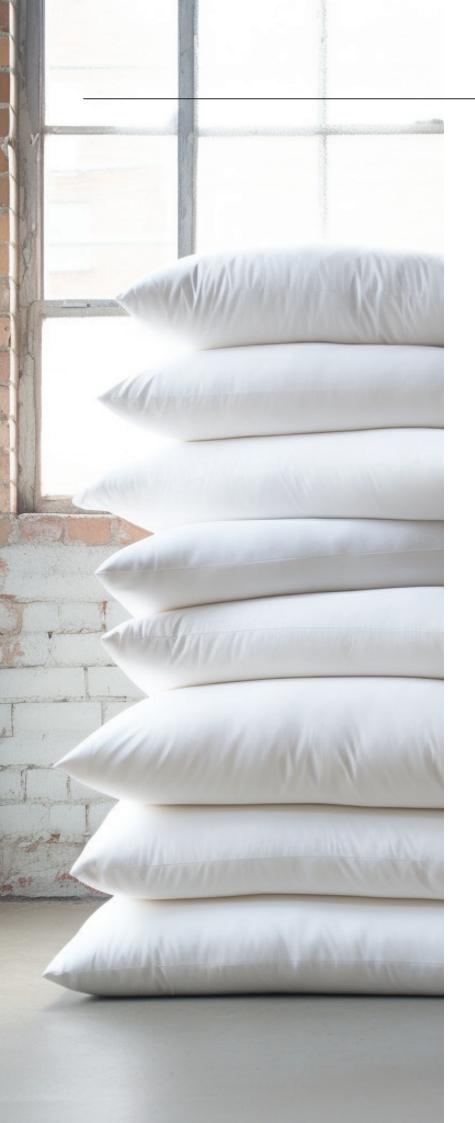

# **PILLOWS**

Size Type:

Small / Standard / Large

Sizes:

18" In x 27" In

20" In x 30" In

Colour:

White

Fabric:

Micro fiber ( Premium fibres only)