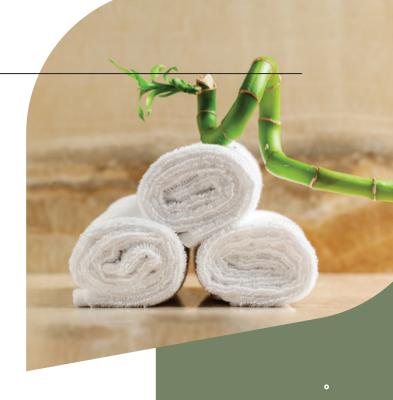

# **BATH TOWEL**

- Bath Towel Plain 30x60 600g
   2/20s x 16s x 2/20s Pile
- Bath Towel 27x54 530g
   2/20s OE x 12s OE x 12s Ringyarn
- Bath Towel 27x54 530g
   2/20s x 16s x 16s All Ringspun

# FACE TOWEL

- 2/20s x 16s x 2/20s
- 2/20s x 16s x 16s550 GSM

# BATH MAT

• 2/20s x 16s x 2/20s 800 GSM