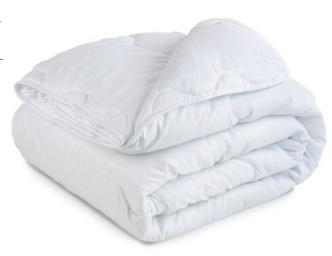

# COMFORTER

Sizes: GSM:

60" In x 90" In 200

90" In x 100" In 250

108" In x 108" In 300

100" In x 108" In

Colour:

White