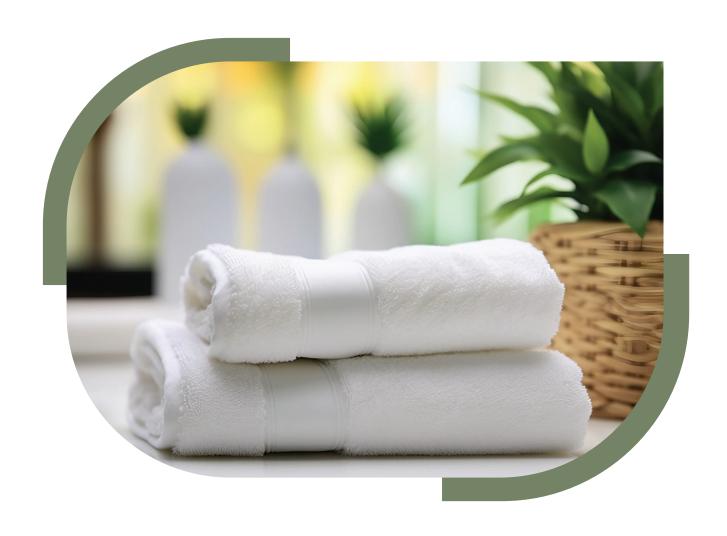

# **BATH TOWEL**

- Bath Towel Plain 30x60 600g
   2/20s x 16s x 2/20s Pile
- Bath Towel 27x54 530g
   2/20s OE x 12s OE x 12s Ringyarn
- Bath Towel 27x54 530g
   2/20s x 16s x 16s All Ringspun

# FACE TOWEL

- 2/20s x 16s x 2/20s
- 2/20s x 16s x 16s550 GSM

# BATH MAT

• 2/20s x 16s x 2/20s 800 GSM

# POOL TOWEL

• 22/20s x 16s x 2/20s