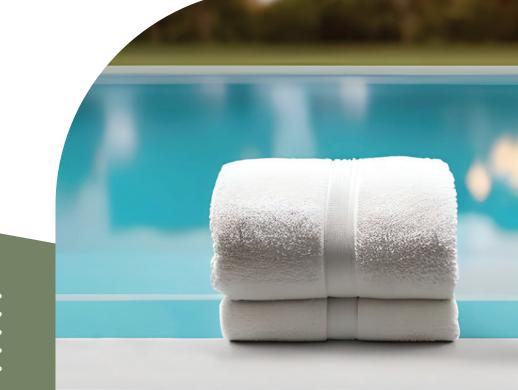

)

17" In X 27" In (Standard)

20" In X 30"in (Large)

Colour:

White

Available Variants:

Available In All 12 Fabrics















# DUVET COVER

Size Type:

Single / Double Bed Size

Sizes:

60" In X 90" In (Single)

90" In X 100" In (Double)

Colour:

White

Available Variants:

Available In 8 Fabric Types









# COMFORTER



Sizes: GSM:

60" In x 90" In 200

90" In x 100" In 250

108" In x 108" In 300

100" In x 108" In

Colour:

White





# **BATH TOWEL**

- Bath Towel Plain 30x60 600g
   2/20s x 16s x 2/20s Pile
- Bath Towel 27x54 530g
   2/20s OE x 12s OE x 12s Ringyarn
- Bath Towel 27x54 530g
   2/20s x 16s x 16s All Ringspun



# FACE TOWEL

- 2/20s x 16s x 2/20s
- 2/20s x 16s x 16s550 GSM



# BATH MAT

• 2/20s x 16s x 2/20s 800 GSM

# POOL TOWEL

• 22/20s x 16s x 2/20s





# **PILLOWS**

Size Type:

Small / Standard / Large

Sizes:

18" In x 27" In

20" In x 30" In

Colour:

White

Fabric:

Micro fiber ( Premium fibres only)

# FEEL GOOD WITH US



# BATTLE FOR YOUR BEDROOM

| Features                      | The Paradise<br>Linen | Other<br>Brand |
|-------------------------------|-----------------------|----------------|
| 100% Combed Compact Yarn      |                       | <b>€</b>       |
| Higher Life Time Of Sheets    |                       | <b>€</b>       |
| Long Stable Fibres            |                       | <u>₹</u>       |
| Highly Sustainable            |                       | <b>€</b>       |
| Contamination Controlled Yarn |                       |                |
| 100% Certified Cotton         |                       |