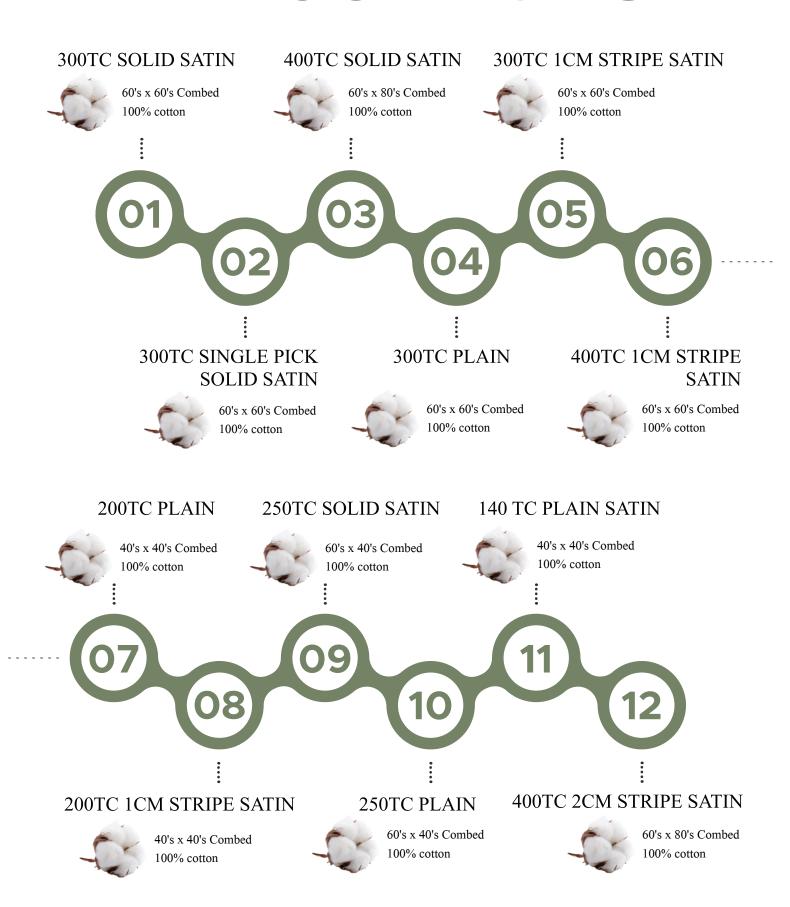

ing company and brand, specializing in providing exquisite home textiles to our valued B2B customers. With more than 40 years of experience, we have mastered the art of creating luxurious and comfortable products that redefine elegance and style.

### OUR VISION

At The Paradise Linen, our vision is to transform the way you experience comfort and elegance. We aspire to create a haven of tranquility where every thread we weave encapsulates your dreams of a well-rested and well-lived life.



# WHY CHOOSE US

40 Years Of Experience In Industry.



**Uncompromising Quality** 



Meticulous Craftsmanship



Customization at It's Best



Direct Access to Expertise



Transparent and Ethical Practices



Cutting Out Middlemen



Continuous Innovation







# TYPES OF FABRIC

# TYPES OF FABRIC





# 2023

# PRODUCTE

Crafted with care, designed for you. The Paradise Linen, your sanctuary of serenity.





# PREMIUM HOTEL BEDSHEET

Size Type:

Single / Double / King Size

Sizes:

(Approx)

60" In X 90" In (Single)

60" In X 108" In (Single)

90" In X 100" In (Double)

90" In X 108" In (Double)

100" In X 108" In (King)

108" In X 108" In (King)

Colour:

White

**AVAILABLE VARIANTS:** 

Available In All 12 Fabrics





# PILLOW COVER

Size Type:

Small / Standard / Large

Sizes:

16" In X 26" In (Small)

17" In X 27" In (Standard)

20" In X 30"in (Large)

Colour:

White

Available Variants:

Available In All 12 Fabrics















# DUVET COVER

Size Type:

Single / Double Bed Size

Sizes:

60" In X 90" In (Single)

90" In X 100" In (Double)

Colour:

White

Available Variants