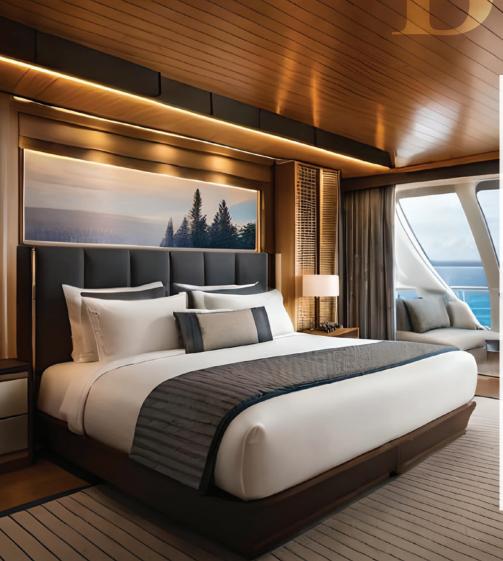

# PREMIUM HOTEL BEDSHEET

Size Type:

Single / Double / King Size

Sizes:

(Approx)

60" In X 90" In (Single)

60" In X 108" In (Single)

90" In X 100" In (Double)

90" In X 108" In (Double)

100" In X 108" In (King)

108" In X 108" In (King)

Colour:

White

**AVAILABLE VARIANTS:** 

Available In All 12 Fabrics