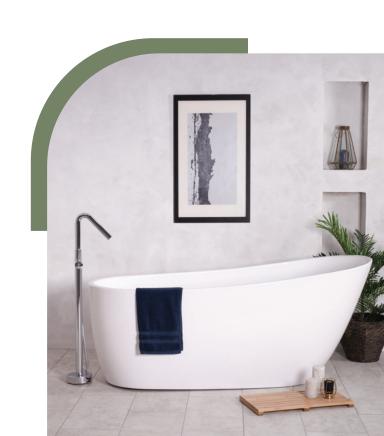

# PREMIUM HOTEL BEDSHEET

Size Type:

Single / Double / King Size

Sizes:

(Approx)

60" In X 90" In (Single)

60" In X 108" In (Single)

90" In X 100" In (Double)

90" In X 108" In (Double)

100" In X 108" In (King)

108" In X 108" In (King)

Colour:

White

**AVAILABLE VARIANTS:** 

Available In All 12 Fabrics